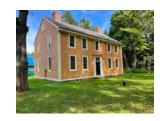

## Frost House

Manufacture and Application of Handmade Finishes/ Conservation of Historic Floors

Contact: Stephen Foster, Owner

The Frost Garrison and House are a cluster of colonial-era buildings on Garrison Drive in Eliot, Maine. The complex includes a c. 1778 house and two garrisons, the oldest dating to 1735. The house is privately owned.