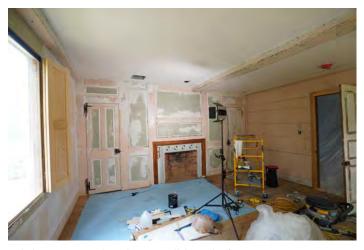

In June 2023, the team was on-site manufacturing and installing handmade finishes in ten rooms. Including shell-slaked traditional limewash and linseed oil paints made on-site to match the first period. Paint analysis provided the specific colors, character and pigments used to recreate the 18th century paints. Other work included the preparation of the woodwork for traditional finishes, conservation of 19th century stencils and floors.